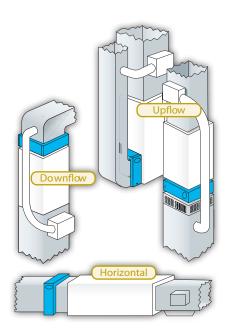

### **FEATURES**

Quick and easy installation

Narrow profile fits in tight spaces

Suitable for all types of furnances and central forced air unitary HVAC equipment

Mounts directly to heating and cooling systems